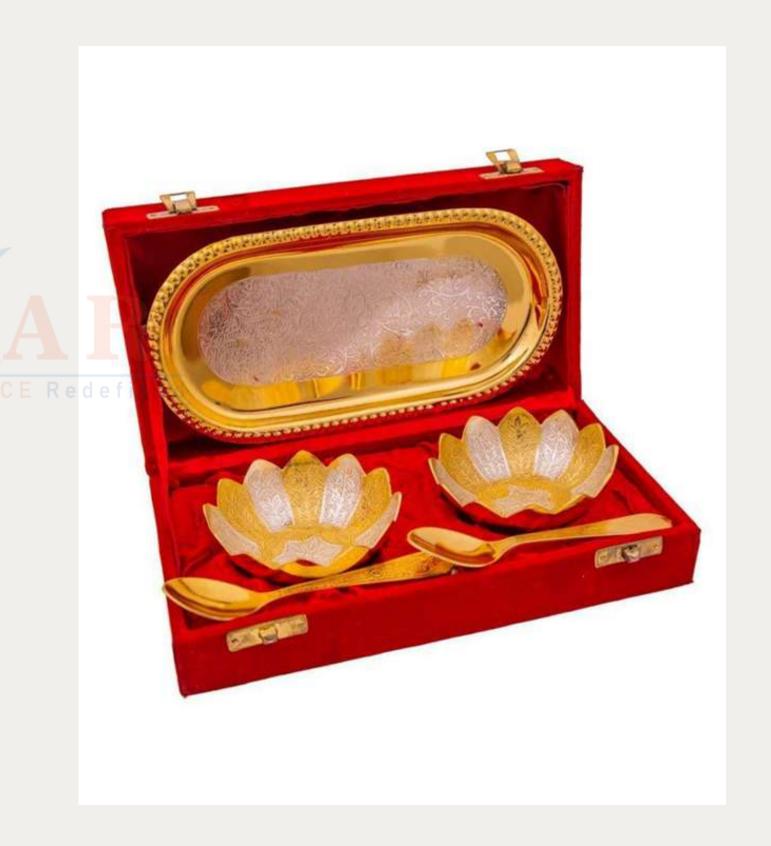

## Set of Bowls, Spoons & a Tray.

- A beautiful and attractive design set.
- Brushed with gold & silver coating.
- Crafted with floral designs which add a royal appeal to the set., comprising of 2 Bowls, 2 Spoons & 1 Tray.
- Diameter of the Bowls: 4 Inches.
- Tray Size: 8 Inches x 4.5 Inches.