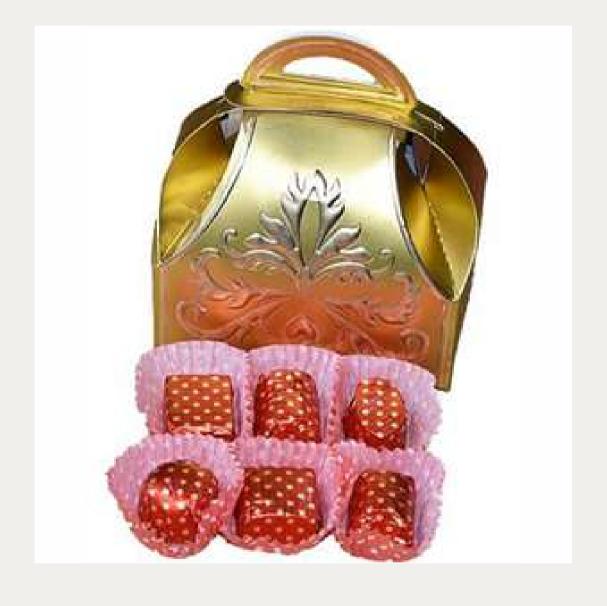

#### **Chocolate Cracker Box**

- Inclusions: 5 Rocket, 2 Zameen Chakri, 2 Rassi Bomb, 2 Anar.
- Weight: 120 grams.