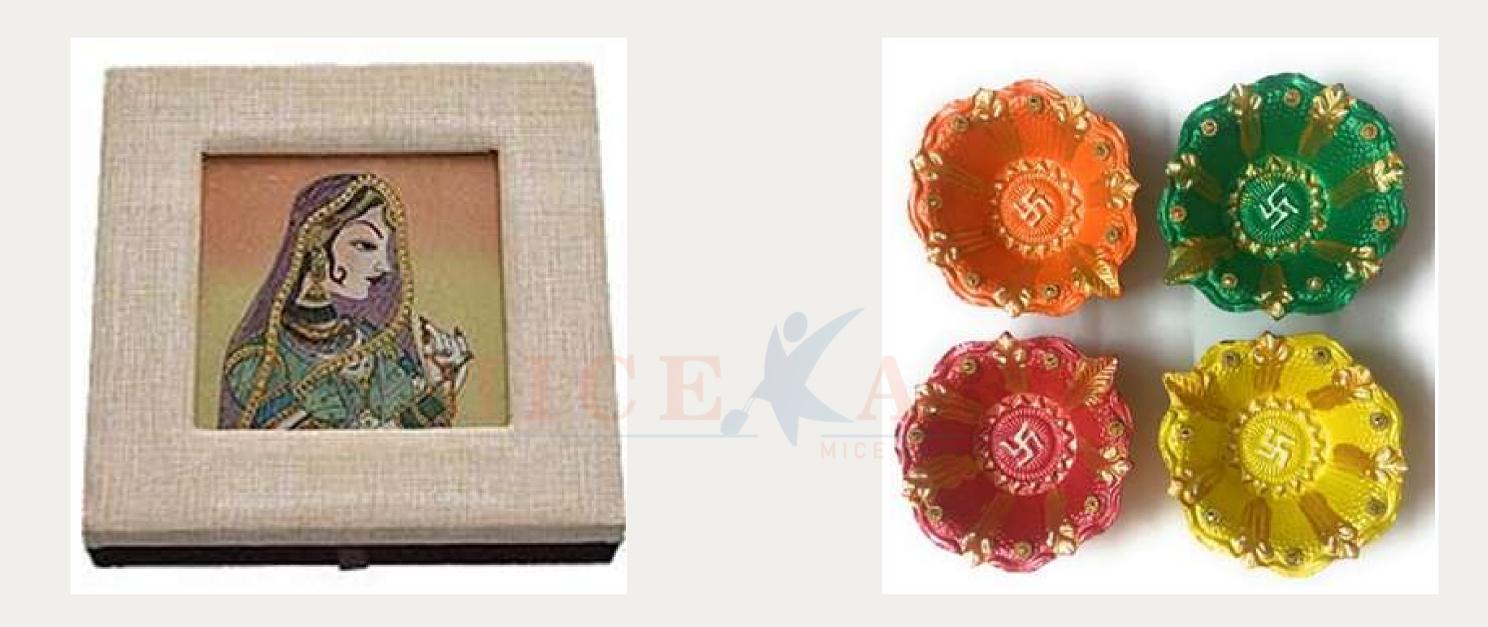

## Crystal Diya + Chocolate Cracker Box.

#### **Crystal Diya**

- Size: 3.5 x 1.50 inch (L x H).
- Weight: 80 grams.
- Material: Crystal & Brass.

#### **Chocolate Cracker Box**

- Inclusions: 5 Rocket, 2 Zameen Chakri, 2 Rassi Bomb, 2 Anar.
- Weight: 120 grams.