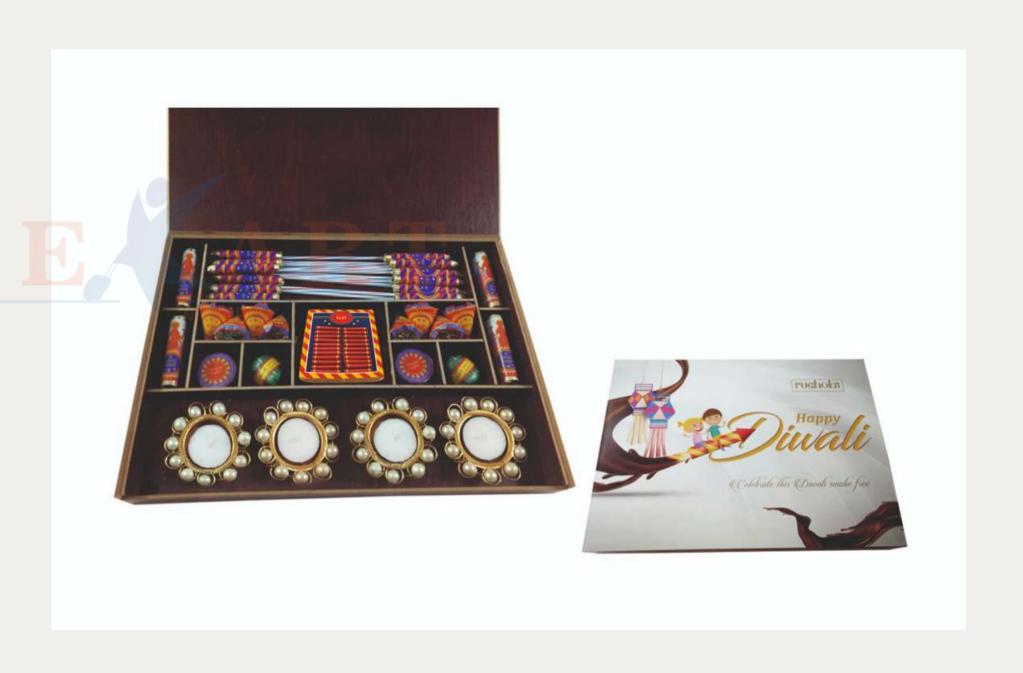

### Premium Diwali Cracker Chocolate Box

- Cracker shape chocolates.
- The box contains:
  - 15 Rocket chocolates.
  - 8 Anar chocolates.
  - 2 Zameen Chakri Chocolates.
  - 2 Ladi chocolates.
  - 2 Rassi Bomb chocolate.
  - 4 Laxmi Bomb chocolates.
  - 4 Pearl Candles.
- Net weight is 490 grams.