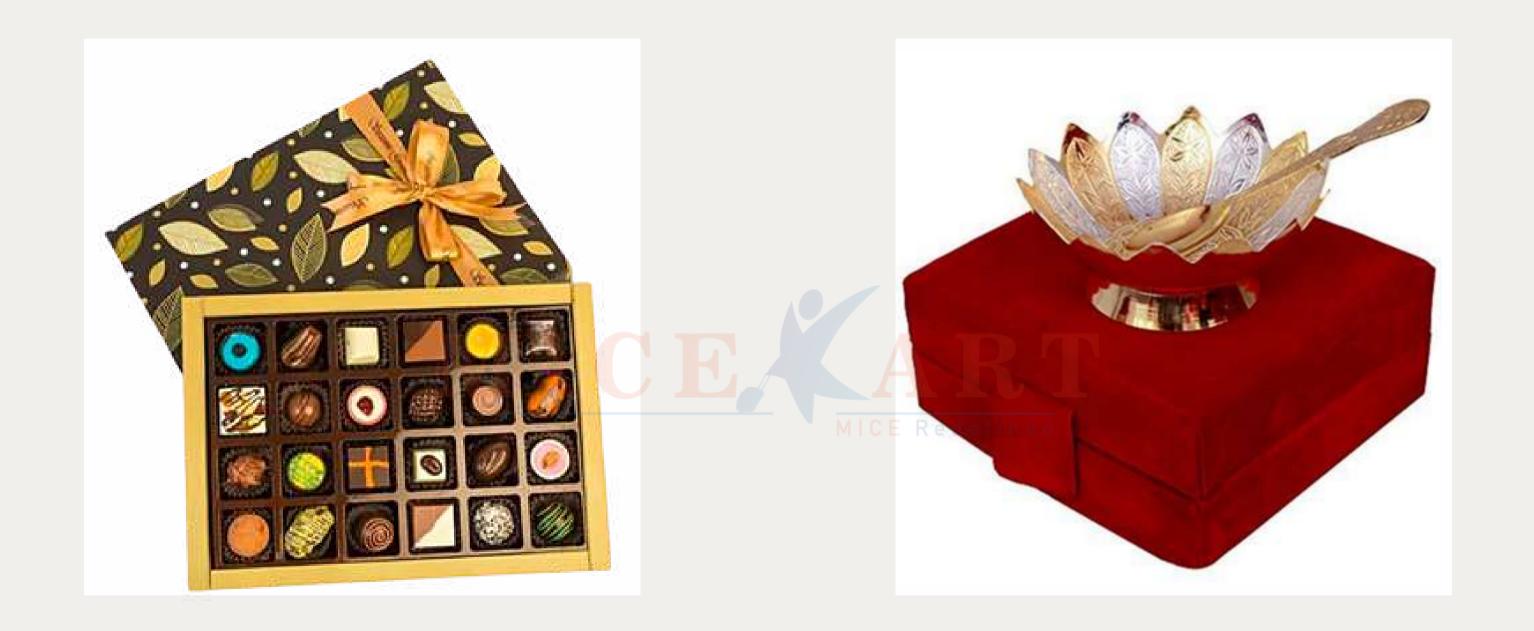

#### **Chocolate Box**

- Flavors- Soft Fills, Nut Fills & Crispies.
- Quantity: 12 Pcs

#### **T-Light Candle**

- A decorative T-Light candle holder.
- Lighten your house with a beautiful T-Light candle.