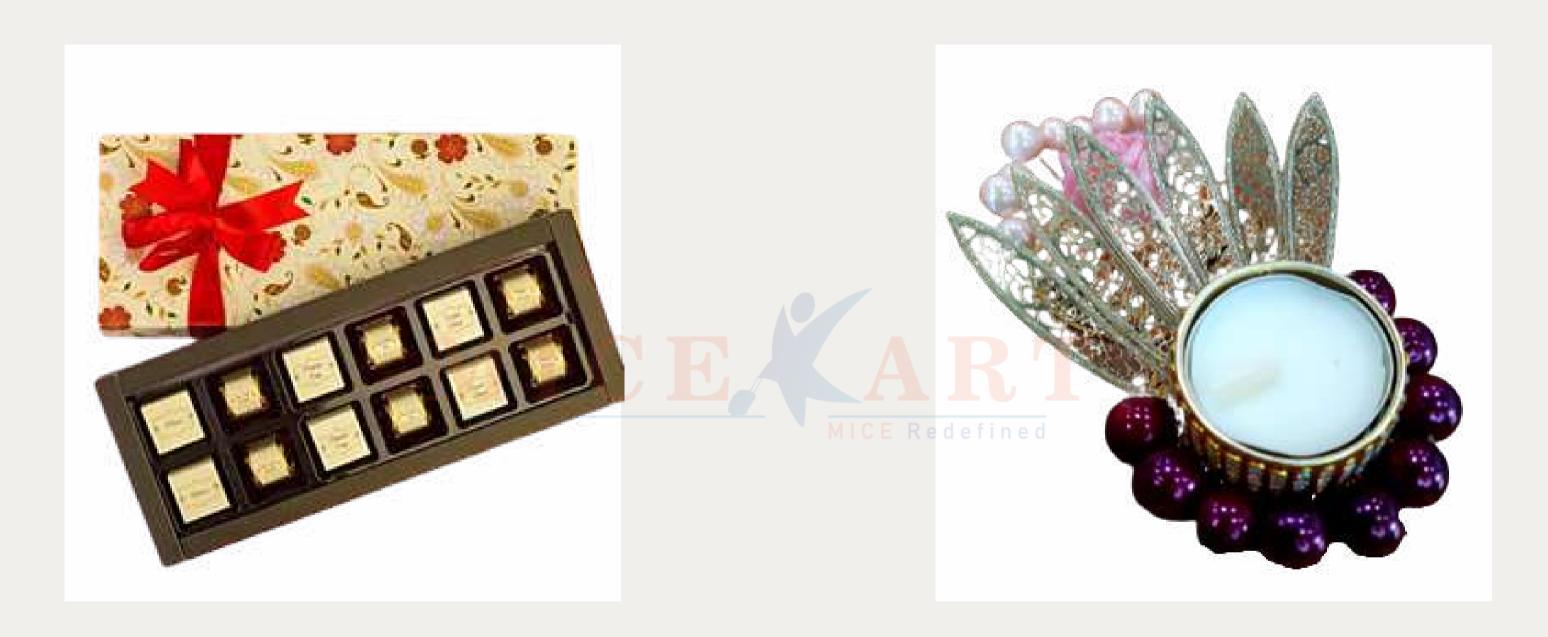

## Chocolate Box + T-Light Candle.

#### **Chocolate Box**

- Flavors- Soft Fills, Nut Fills & Crispies.
- Quantity: 12 Pcs

#### **T-Light Candle**

- A decorative T-Light candle holder.
- Lighten your house with a beautiful T-Light candle.