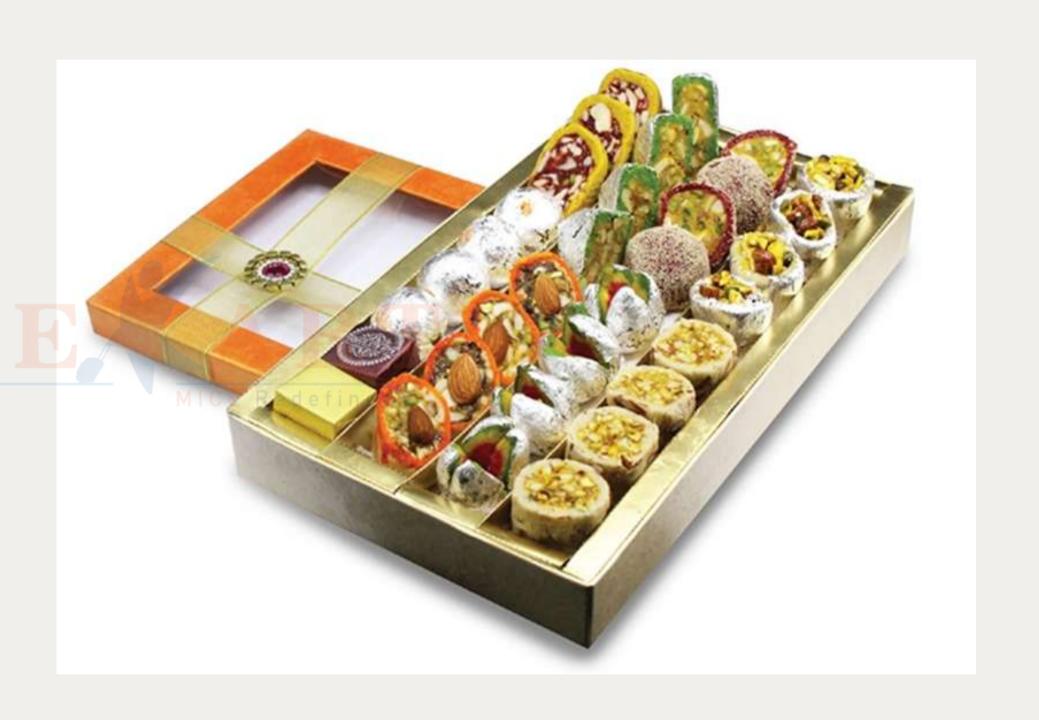

## Kaju Badam Anjeer Mix Sweet Box.

- Make the festival memorable with the goodness of yummy sweets.
- This festival order a box of special Kaju Badam and Anjeer mixed sweets.
- Weight: 800 Grams.