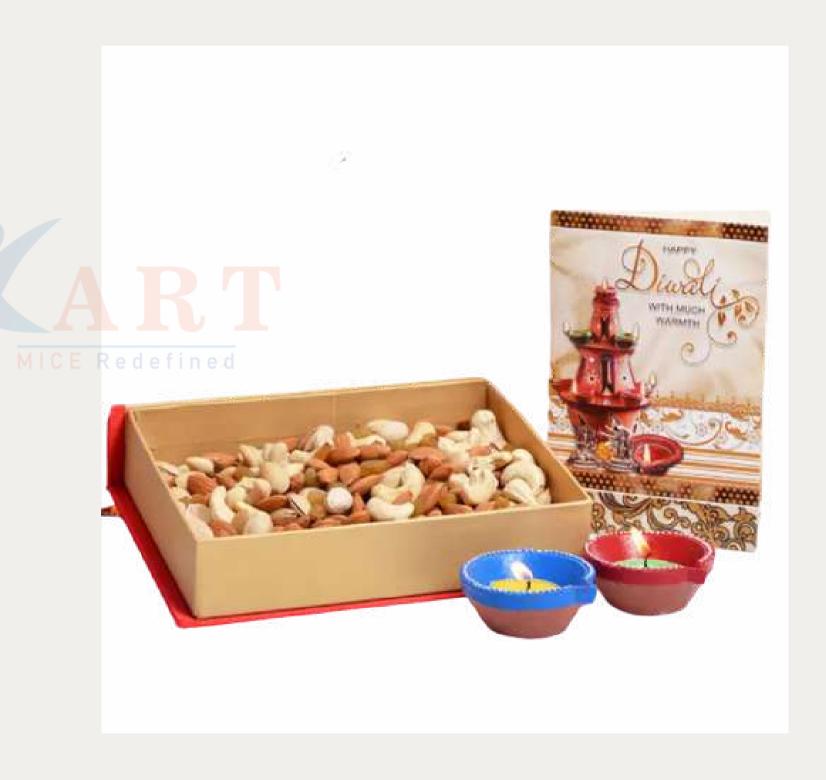

## Dry Fruit Box + Greeting Card + Diya set

- Make this diwali special by sending a warm diwali greeting along with dryfruit box and diya.
- Inclusions:
   01 Diwali Greeting Card.
   01 Assorted Dryfruits Box 400
   Gms.
   Earthen Diyas (2 units).