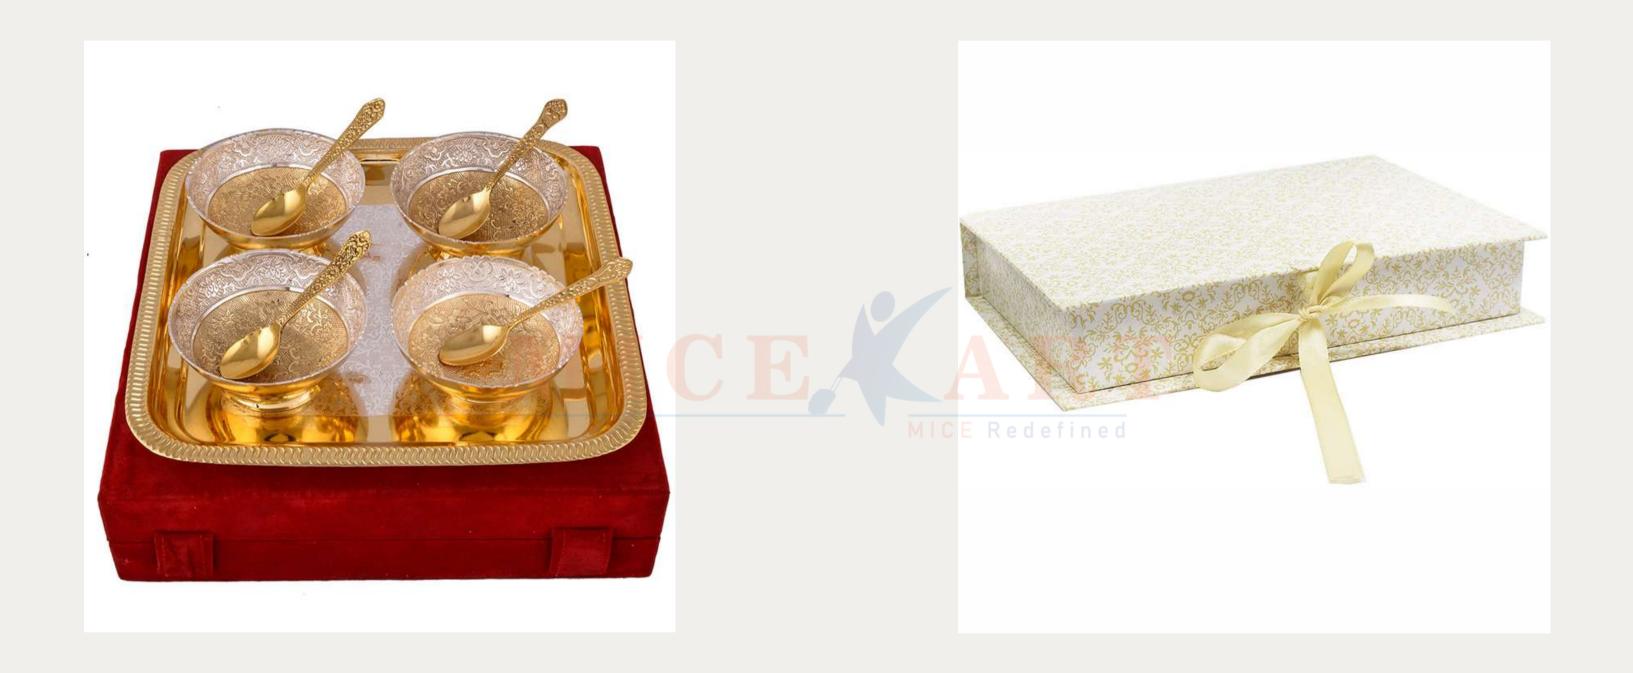

## Splendid Serving Set + Dry Fruit Box

#### **Splendid Serving Set**

- Gold & Silver Plated Set.
- Inclusion: 4 Bowls, 4 Spoons & 1 tray

#### **Dry Fruit Box**

- Inclusions: Almond, Cashew, Raisin & Pistachio.
- Weight: 600 grams.