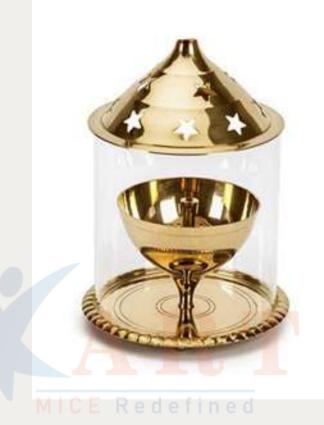

#### **T-Light Candle**

- A decorative T-Light candle holder.
- Lighten your house with a beautiful T-Light candle.