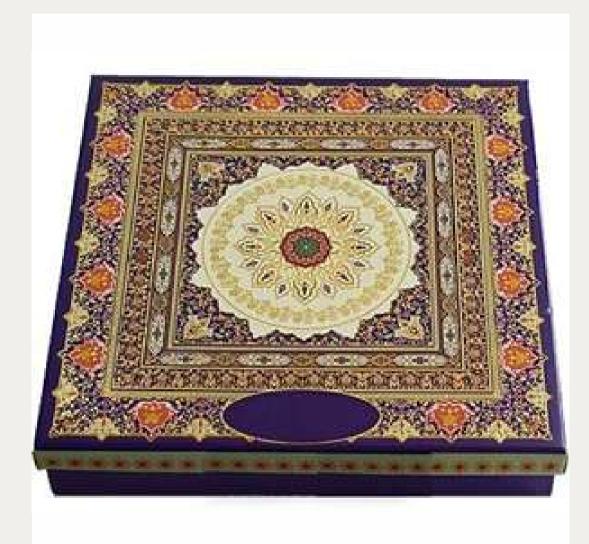

## Kaju Badam Anjeer Mix Sweet Box.

- Make the festival memorable with the goodness of yummy sweets.
- This festival order a box of special Kaju Badam and Anjeer mixed sweets.
- Weight: 800 Grams.