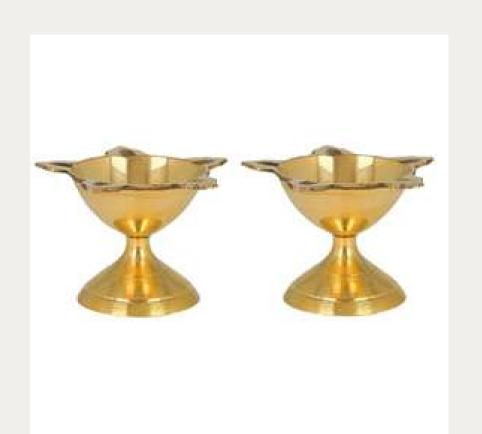

#### **Crystal Diya**

- Size: 3.5 x 1.50 inch (L x H).
- Weight: 80 grams.
- Material: Crystal & Brass.