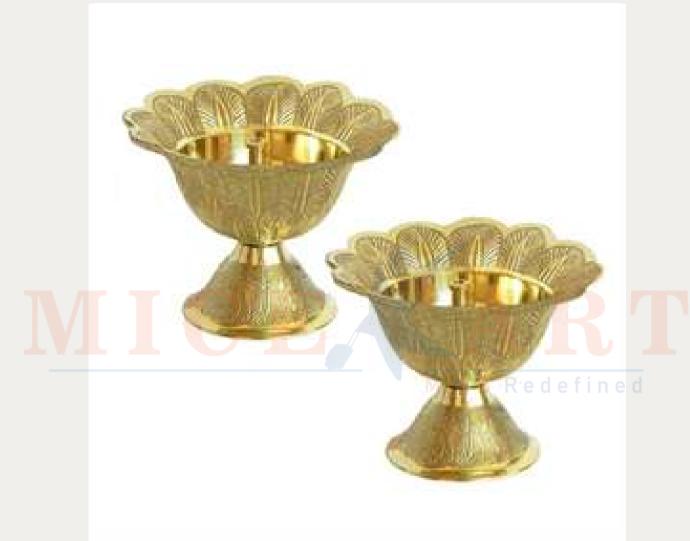

#### **Bowl Set**

- Gold & Silver plated Lotus shaped brass bowl with a Spoon.
- Size: 4 inch Diameter.