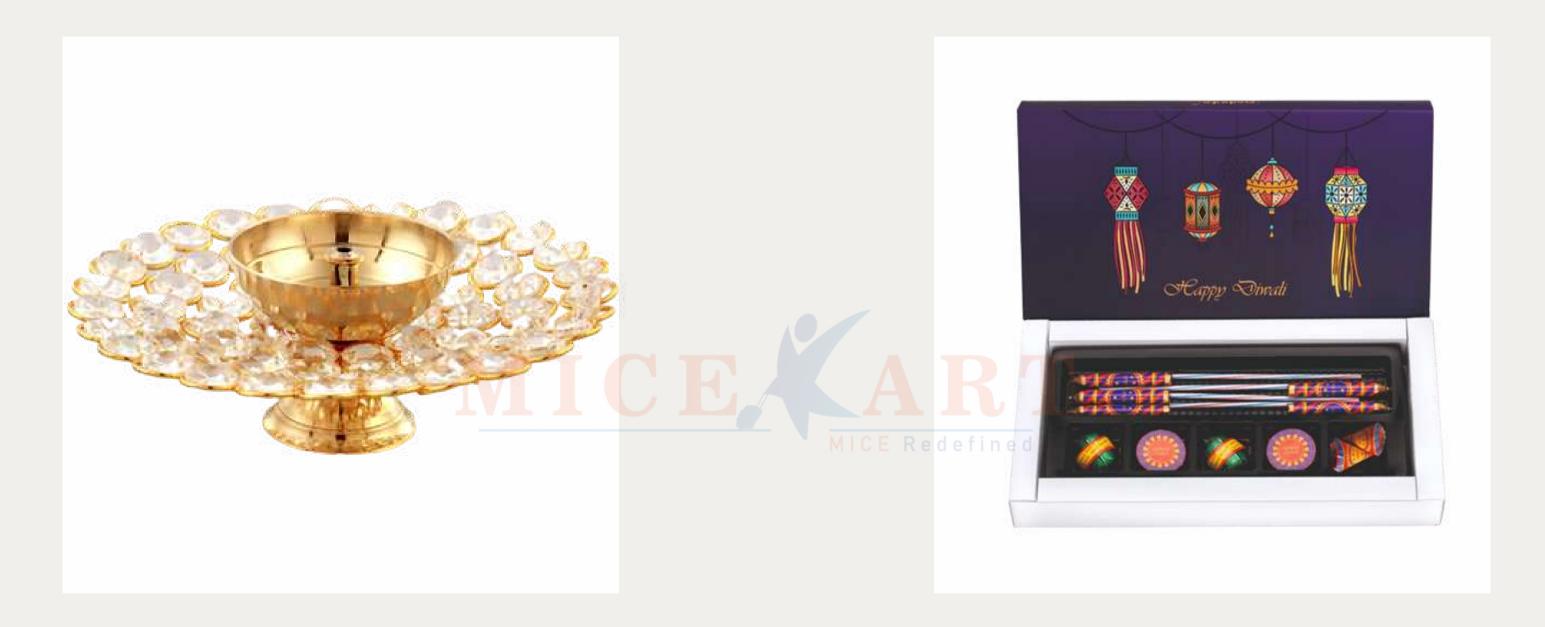

## Crystal Diya + Chocolate Cracker Box.

#### **Crystal Diya**

- Size: 3.5 x 1.50 inch (L x H).
- Weight: 80 grams.
- Material: Crystal & Brass.

#### **Chocolate Cracker Box**

- Inclusions: 5 Rocket, 2 Zameen Chakri, 2 Rassi Bomb, 2 Anar.
- Weight: 120 grams.