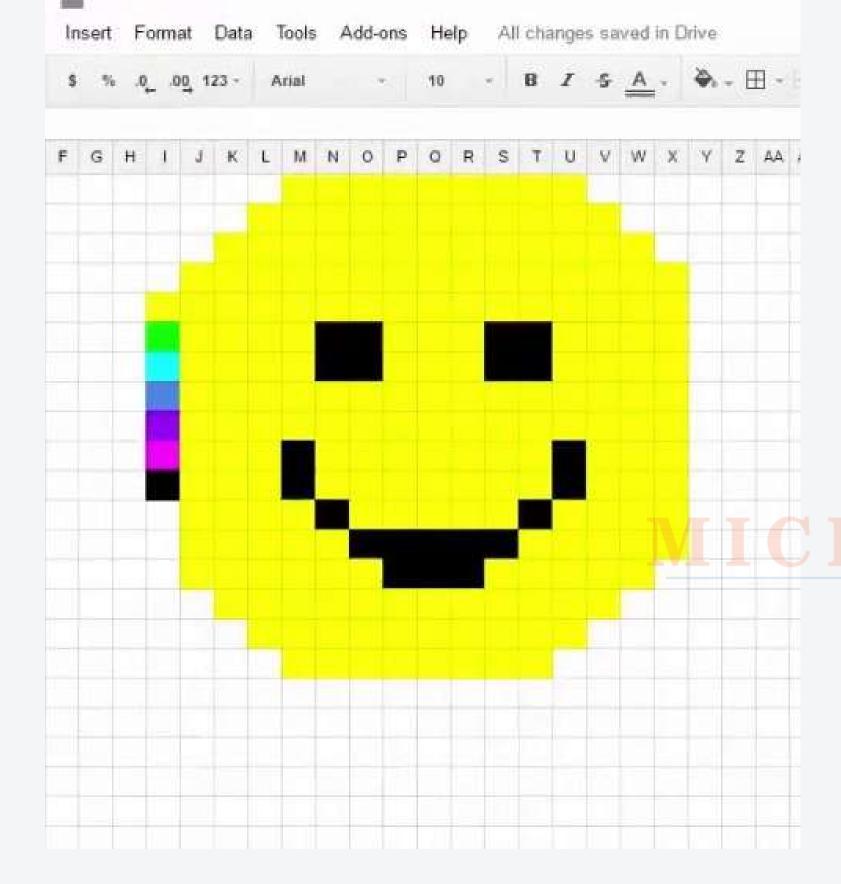

## Excel Pixel Art

Paint, corel draw and such applications are used to make virtual painting and Excel to put data together

Let's reverse the roles. Make a beautiful virtual painting in 'EXCEL'

**How:** Participants are divided into team and given a situation, select a picture and let see which team can excel in their creativity.