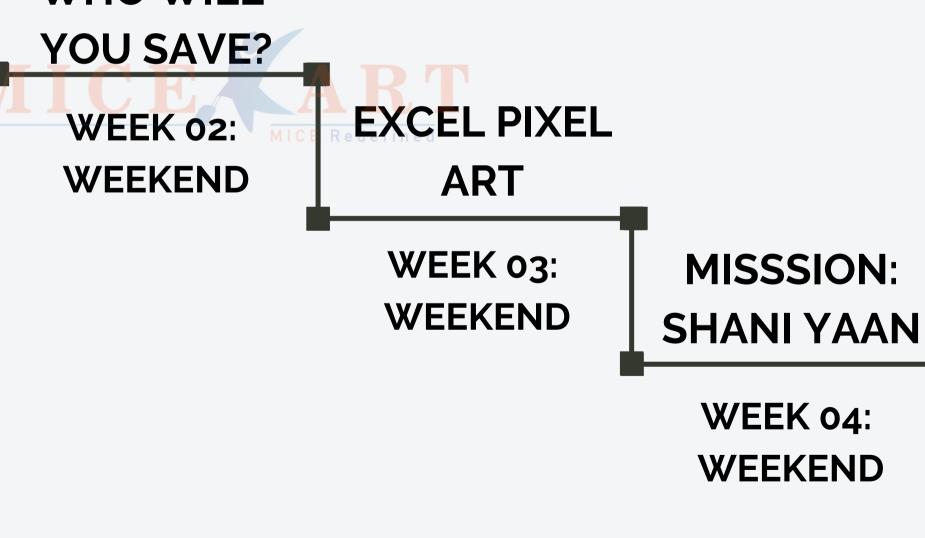

## 04 Weeks Journey Overview

WHAT, WHERE
\_ & WHEN? \_

WEEK 01: WEEKEND

WHO WILL

## Who will you save?

Both personal and professional life have ups, downs and crisis, and we always need to be ready for any such situations. This activity will increase the EQ and managerial skills of each participant

## Excel Pixel Art

Paint, corel draw and such applications are used to make virtual painting and Excel to put data together

Let's reverse the roles. Make a beautiful virtual painting in 'EXCEL'

**How:** Participants are divided into team and given a situation, select a picture and let see which team can excel in their creativity.

## Mission: Shani Yaan

A scenario where very important scientific information needs to be gather from Saturn. How does one complete the mission where someone doesn't want the mission to succeed. **How:** Participants are divided into team, Decode the clues and solve quiz and bring the team back to Earth safely with all the required information.